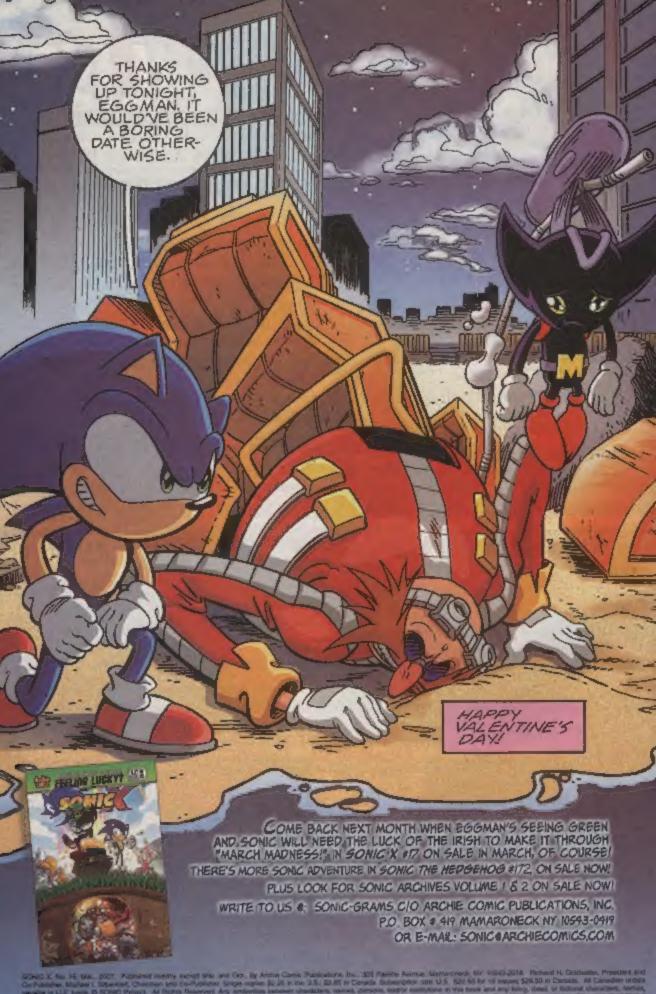

ME ON A DATE!

SONIC THE HEDGEHOG AND HIS FRIENDS WERE TOSSED TO EARTH WHEN ONE OF DOCTOR EGGMAN'S INVENTIONS MESSED UP! NOW THE COLORFUL CAST OF CRITTERS LIVES WITH THEIR NEW FRIEND CHRIS THORNDYKE IN HIS MANSION ESTATE! FROM THEIR HOME WORLD TO THE HUMAN WORLD, AMY ROSE HAS ALWAYS WANTED TO STEAL SONIC'S HEART. BUT THAT WILL NEVER HAPPEN-WAIT!-WHATP!